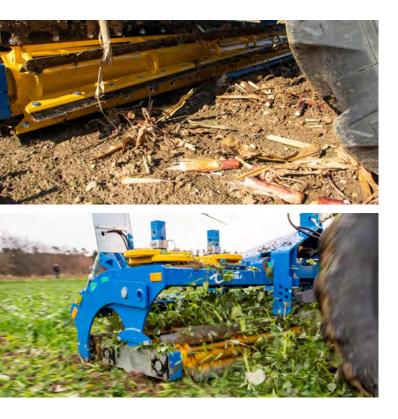

## **Precise cut with 3 rollers**

A combination of a closed roller bend two ensuing knife rollers folds the plants over and cuts them crosswise.

#### Broad application range

Rape stubble, sunflowers, (frozen) catch crops, grain maize stubble and corn stalk silage are just a few examples of the range of applications for the TREFFLER cutting roller.

#### Adapts perfectly to the ground

Thanks to the first roller guided in the slotted hole and the pendulum-mounted pair of knife rollers, the machine adapts precisely to the ground.

## Your perfectly equipped TSW.

The pressure roller bends over the plants or stubble in the direction of travel. The knife rollers follow to cut the plant residues lengthwise.

The two rollers use Hardox steel knives to cut at a right angle to the travel direction. The rollers are connected by a chain to keep the gap between cuts constant.

#### **Stubble management** Cut and crush, for example, rape, silage or grainmaize stubble to rot down for effective field sanitation.

**Catch crop management.** Chop frozen catch crops or cut and crush live catch crops efficiently with the TREFFLER cutting roller.