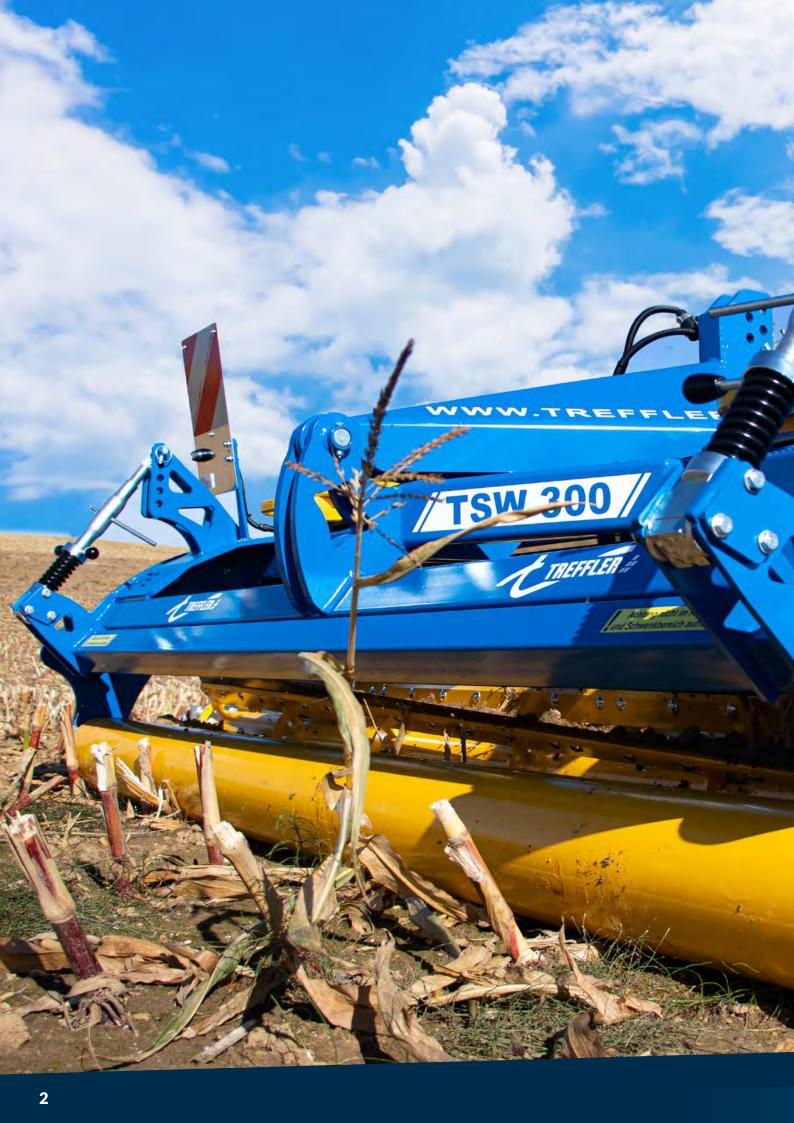

## **Precise cut with 3 rollers**

A combination of a closed roller bend two ensuing knife rollers folds the plants over and cuts them crosswise.

## Your perfectly equipped TSW.

The pressure roller bends over the plants or stubble in the direction of travel. The knife rollers follow to cut the plant residues lengthwise.

The two rollers use Hardox steel knives to cut at a right angle to the travel direction. The rollers are connected by a chain to keep the gap between cuts constant.