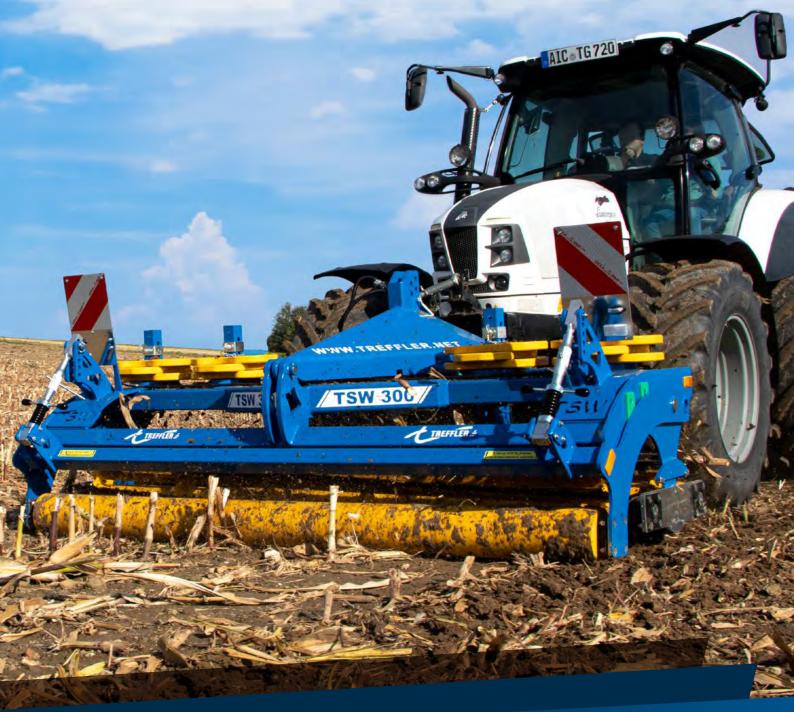

**TSW cutting roller** 3.0 m - 6.0 m (10 - 20 ft) working width

#### **Our TREFFLER cutting roller system**

## **Precise cut with 3 rollers**

A combination of a closed roller bend two ensuing knife rollers folds the plants over and cuts them crosswise.

#### Broad application range

Rape stubble, sunflowers, (frozen) catch crops, grain maize stubble and corn stalk silage are just a few examples of the range of applications for the TREFFLER cutting roller.

#### Adapts perfectly to the ground

Thanks to the first roller guided in the slotted hole and the pendulum-mounted pair of knife rollers, the machine adapts precisely to the ground.

#### Excellent driving characteristics

The steering yoke ensures excellent steering of the front implement, especially at high speeds.

#### High area coverage with low fuel requirements

The TREFFLER cutting roller's passive tools and stabile position during work allow working speeds of up to 20km/h.

#### Sharp blades for long service life

The blades of the two cutting rollers are made of sharpened, wear-resistant Hardox.

#### High ride comfort

The knives' twisted arrangement means that the cutting roller travels around with ease in the direction of travel so that the knife rollers can cut perfectly even at high speeds.